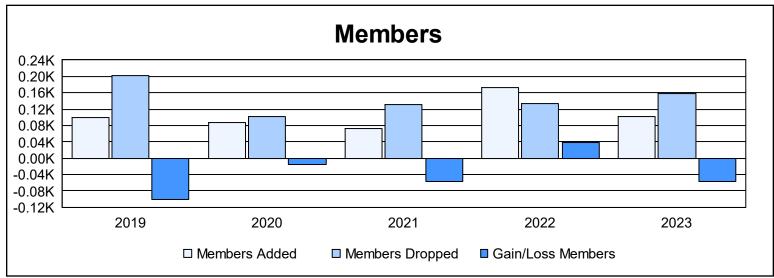

District 12 S

As of June 2023 Cumulative

| Year      | New<br>Clubs | Dropped<br>Clubs | Gain/<br>Loss<br>Clubs | New<br>Members | Charter<br>Members | Reinstate<br>Members | Transfer<br>Members | Total<br>Member<br>Added | Total<br>Members<br>Dropped | Gain/<br>Loss<br>Members |
|-----------|--------------|------------------|------------------------|----------------|--------------------|----------------------|---------------------|--------------------------|-----------------------------|--------------------------|
| 2018-2019 | 0            | 2                | -2                     | 93             | 1                  | 3                    | 3                   | 100                      | 202                         | -102                     |
| 2019-2020 | 1            | 0                | 1                      | 44             | 31                 | 3                    | 8                   | 86                       | 102                         | -16                      |
| 2020-2021 | 1            | 2                | -1                     | 58             | 7                  | 4                    | 3                   | 72                       | 130                         | -58                      |
| 2021-2022 | 0            | 0                | 0                      | 150            | 15                 | 4                    | 4                   | 173                      | 134                         | 39                       |
| 2022-2023 | 0            | 0                | 0                      | 92             | 0                  | 4                    | 6                   | 102                      | 159                         | -57                      |
| Average   | 0            | 1                | 0                      | 87             | 11                 | 4                    | 5                   | 107                      | 145                         | -39                      |