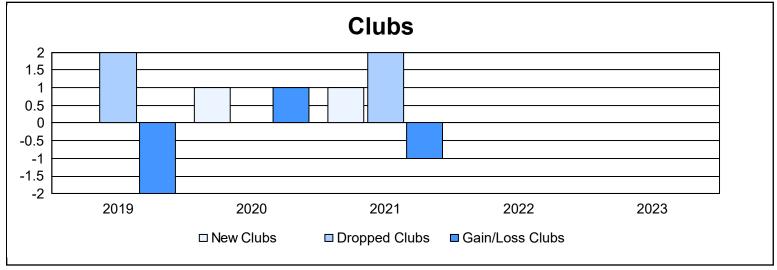

District 12 S

As of June 2023 Cumulative

| Year      | New<br>Clubs | Dropped<br>Clubs | Gain/<br>Loss<br>Clubs | New<br>Members | Charter<br>Members | Reinstate<br>Members | Transfer<br>Members | Total<br>Member<br>Added | Total<br>Members<br>Dropped | Gain/<br>Loss<br>Members |
|-----------|--------------|------------------|------------------------|----------------|--------------------|----------------------|---------------------|--------------------------|-----------------------------|--------------------------|
| 2018-2019 | 0            | 2                | -2                     | 93             | 1                  | 3                    | 3                   | 100                      | 202                         | -102                     |
| 2019-2020 | 1            | 0                | 1                      | 44             | 31                 | 3                    | 8                   | 86                       | 102                         | -16                      |
| 2020-2021 | 1            | 2                | -1                     | 58             | 7                  | 4                    | 3                   | 72                       | 130                         | -58                      |
| 2021-2022 | 0            | 0                | 0                      | 150            | 15                 | 4                    | 4                   | 173                      | 134                         | 39                       |
| 2022-2023 | 0            | 0                | 0                      | 92             | 0                  | 4                    | 6                   | 102                      | 159                         | -57                      |
| Average   | 0            | 1                | 0                      | 87             | 11                 | 4                    | 5                   | 107                      | 145                         | -39                      |